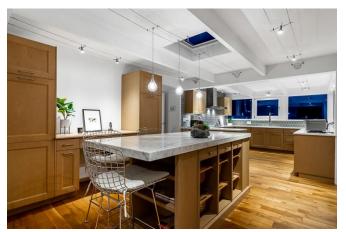

# 2965 Rosebery Avenue Offered at \$5,480,000

Nestled in Altamont's sunniest and most private location, this stunning post-and-beam home has been meticulously upgraded. Featured in Western Living, it boasts a gourmet kitchen with quartz countertops, Miele & Sub-Zero appliances, and a spacious center island for entertaining. The master ensuite offers radiant heated limestone and modern décor. The cable lighting enhances the massive center skylight. This West Coast gem epitomizes seamless indoor/outdoor living. Situated on an enormous 18,000 sq.ft. lot, it guarantees unmatched privacy and includes 4 bedrooms, 4 bathrooms, a family room, a rec. room, a gym, and 4,267 sq.ft. of living space across 2 levels. Steps away from West Bay Elementary School.