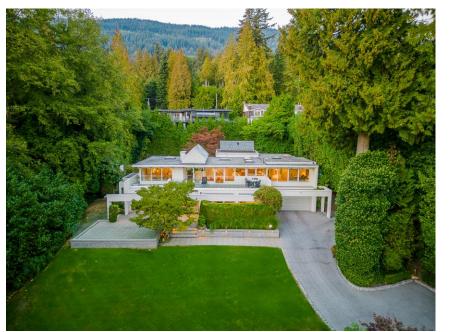

# 2965 Rosebery Avenue Offered at \$5,480,000

Nestled in Altamont's sunniest and most private location, this stunning post-and-beam home has been meticulously upgraded. Featured in Western Living, it boasts a gourmet kitchen with quartz countertops, Miele & Sub-Zero appliances, and a spacious center island for entertaining. The master ensuite offers radiant heated limestone and modern décor. The cable lighting enhances the massive center skylight. This West Coast gem epitomizes seamless indoor/outdoor living. Situated on an enormous 18,000 sq.ft. lot, it guarantees unmatched privacy and includes 4 bedrooms, 4 bathrooms, a family room, a rec. room, a gym, and 4,267 sq.ft. of living space across 2 levels. Steps away from West Bay Elementary School.