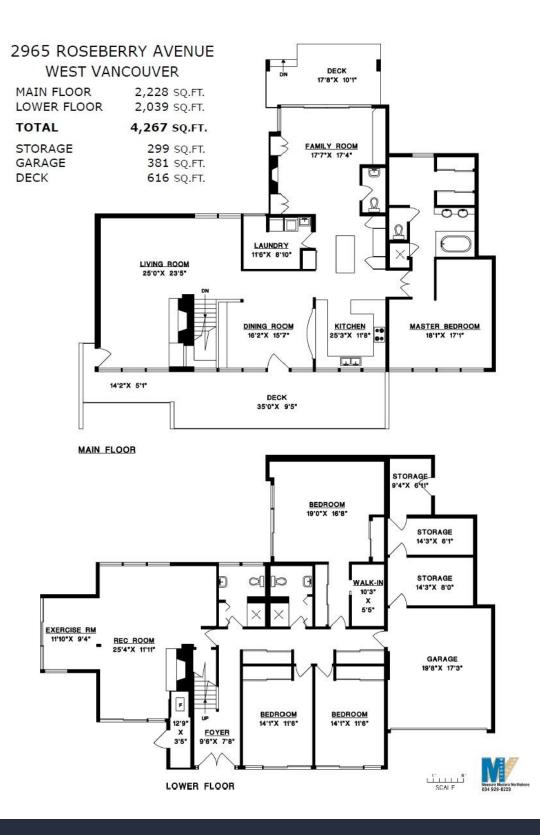

# 2965 Rosebery Avenue Offered at \$5,480,000

Nestled in Altamont's sunniest and most private location, this stunning post-and-beam home has been meticulously upgraded. Featured in Western Living, it boasts a gourmet kitchen with quartz countertops, Miele & Sub-Zero appliances, and a spacious center island for entertaining. The master ensuite offers radiant heated limestone and modern décor. The cable lighting enhances the massive center skylight. This West Coast gem epitomizes seamless indoor/outdoor living. Situated on an enormous 18,000 sq.ft. lot, it guarantees unmatched privacy and includes 4 bedrooms, 4 bathrooms, a family room, a rec. room, a gym, and 4,267 sq.ft. of living space across 2 levels. Steps away from West Bay Elementary School.