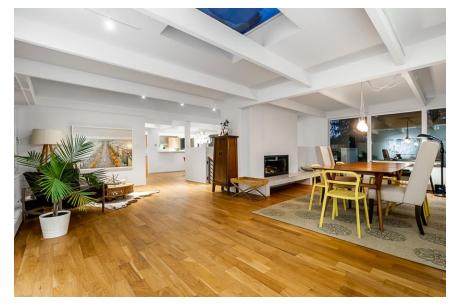

# 2965 Rosebery Avenue Offered at \$5,480,000

Nestled in Altamont's sunniest and most private location, this stunning post-and-beam home has been meticulously upgraded. Featured in Western Living, it boasts a gourmet kitchen with quartz countertops, Miele & Sub-Zero appliances, and a spacious center island for entertaining. The master ensuite offers radiant heated limestone and modern décor. The cable lighting enhances the massive center skylight. This West Coast gem epitomizes seamless indoor/outdoor living. Situated on an enormous 18,000 sq.ft. lot, it guarantees unmatched privacy and includes 4 bedrooms, 4 bathrooms, a family room, a rec. room, a gym, and 4,267 sq.ft. of living space across 2 levels. Steps away from West Bay Elementary School.