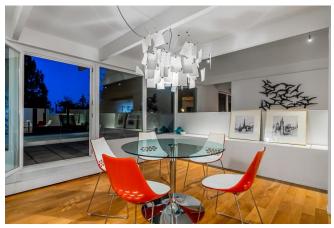

# 2965 Rosebery Avenue Offered at \$5,480,000

Nestled in Altamont's sunniest and most private location, this stunning post-and-beam home has been meticulously upgraded. Featured in Western Living, it boasts a gourmet kitchen with quartz countertops, Miele & Sub-Zero appliances, and a spacious center island for entertaining. The master ensuite offers radiant heated limestone and modern décor. The cable lighting enhances the massive center skylight. This West Coast gem epitomizes seamless indoor/outdoor living. Situated on an enormous 18,000 sq.ft. lot, it guarantees unmatched privacy and includes 4 bedrooms, 4 bathrooms, a family room, a rec. room, a gym, and 4,267 sq.ft. of living space across 2 levels. Steps away from West Bay Elementary School.