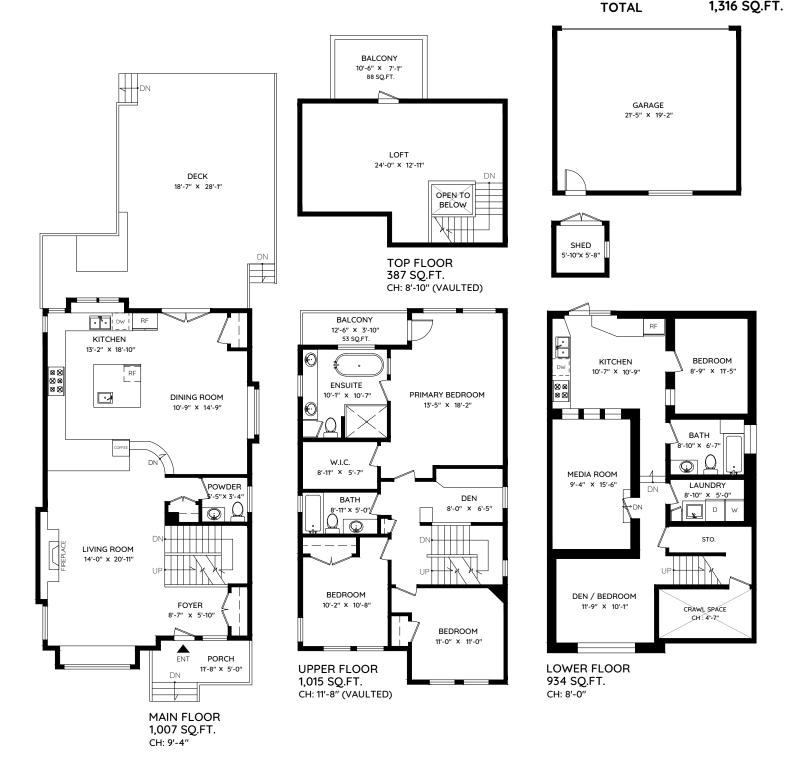

## 3257 WEST 11TH AVENUE VANCOUVER, BC

|       |              | TOTAL   | 1 316 SO ET |
|-------|--------------|---------|-------------|
| TOTAL | 3,343 SQ.FT. | SHED    | 47 SQ.FT.   |
| LOWER | 934 SQ.FT.   | PORCH   | 75 SQ.FT.   |
| TOP   | 387 SQ.FT.   | DECK    | 598 SQ.FT.  |
| UPPER | 1015 SQ.FT.  | BALCONY | 141 SQ.FT.  |
| MAIN  | 1007 SQ.FT.  | GARAGE  | 455 SQ.FT.  |
|       |              |         |             |

Ν 3 ft 5 ft 0 ft 10 ft

The floor plan and measurements are approximate, typically within +/- 2%. These are intended strictly for advertising purposes.

They may encompass unfinished areas and are not intended for architectural or construction applications. There may be variances in the numbers if there were restrictions on property access or if taking precise measurements at the time of measuring isn't feasible. E&O insured.